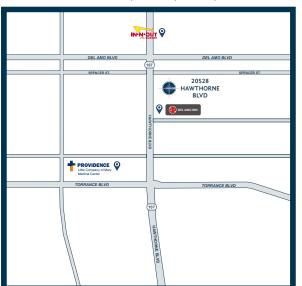

www.MaculaRetinaVitreousCenter.com

20528 Hawthorne Blvd, Suite 201, Torrance, CA 90503

# Main driving directions to our Torrance office:

Exit on Hawthorne Blvd and continue southbound. Please proceed for approximately 10 minutes. You will pass the following major streets (Artesia, 190th, Del Amo Blvd). We are located next to Del Amo Inn on the left side. Complimentary parking is available.