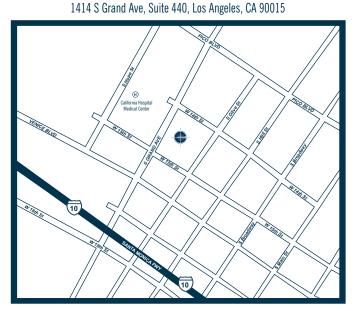

## Main driving directions to our Los Angeles office:

# Harbor Freeway (110)

Take the exit 1-10 E/Santa Monica/San Bernardino/Interstate 10 W. Exit on LA Live Way. Turn onto Pico Blvd (eastbound), toward Convention Center. Turn right onto Grand Ave. Look for our building on the left.

# Santa Monica Freeway (10)

Exit on Grand Ave. Continue on ramp and turn northbound toward Downtown or Staples Center) onto Olive St. Turn left on Pico Blvd, then turn immediately left on Grand Ave. Look for our building on the left.

- We are located across CA Medical Center (Dignity Health). We are 2 blocks from LA Convention Center.
- Parking is available at multiple meters, or at parking lots next to and across our building. We validate at Joe's Parking.